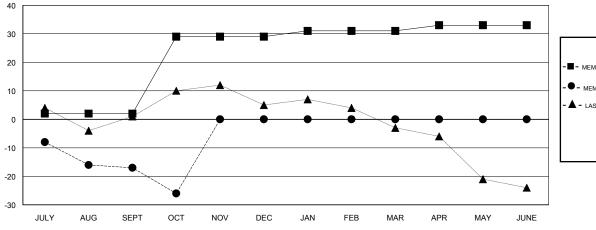

## GOALS AND ACTUAL MEMBERS CUMULATIVE

| -■- MEMBER GROWTH NET GOAL        |  |
|-----------------------------------|--|
| - ● - MEMBER GROWTH ACTUAL        |  |
| - ▲ - LAST YEAR MEMBERSHIP ACTUAL |  |
|                                   |  |
|                                   |  |
|                                   |  |