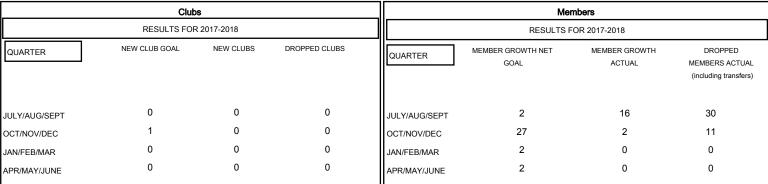

## MONTHLY MEMBERSHIP PROGRESS REPORT

District 26 M6

Results as of: 10/31/2017

## GMT: JOE AL PICONE LOCATION MISSOURI GMT CA



## GOALS AND ACTUAL NEW CLUBS CUMULATIVE



## GOALS AND ACTUAL MEMBERS CUMULATIVE



| -■- MEMBER GROWTH NET GOAL        |  |
|-----------------------------------|--|
| - ● - MEMBER GROWTH ACTUAL        |  |
| - ▲ - LAST YEAR MEMBERSHIP ACTUAL |  |
|                                   |  |
|                                   |  |
|                                   |  |

| DROPPED CLUBS: 0 |    |
|------------------|----|
| DROPPED MEMBERS  |    |
| DECEASED         | 2  |
| CLUB CANCELLED   | 0  |
| OTHER            | 39 |
| TOTAL            | 41 |

| 9 CLUBS OF 46 ADDED 1 OR MORE |   |
|-------------------------------|---|
| NEW MEMBERS                   |   |
|                               | ı |
|                               | ı |
|                               | ı |

| MALE